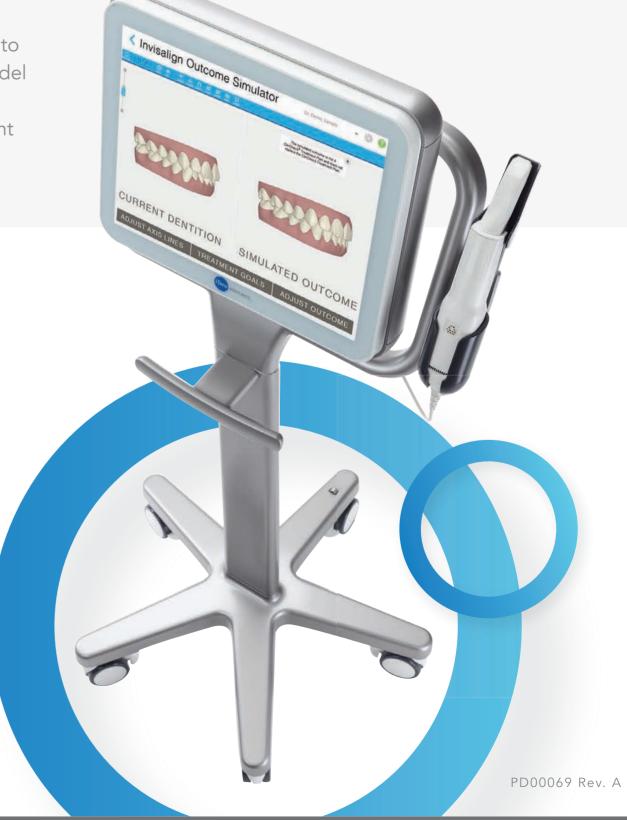

- No goop or gag to worry about
- Fast, accurate impression
- Ideal for Invisalign® clear aligners and retainers
- See a simulation of your potential post-treatment smile

During the impression process, you can breathe or swallow as you normally would. You can even pause during the process if you need to sneeze or just want to ask a question. The scanner gives us a 3D model of your mouth that we use with all Invisalign services including the Invisalign Outcome Simulator to show you what your new smile might look like.