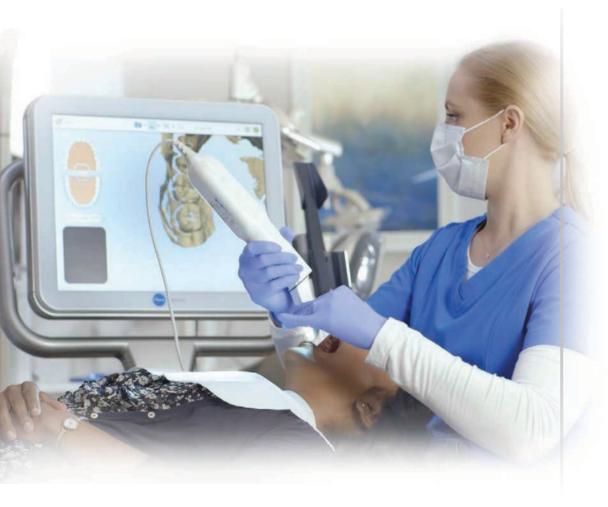

## We Are a Digital Impression Practice Proud Owners of an iTero® Element™ Intraoral Scanner

## We'll Make a Great First Impression

The iTero Element Scanner is a state-of-the-art digital impression system that eliminates the need for messy putty in your mouth. With our iTero Element Scanner, we can digitally capture a detailed 3D model of your teeth and gums. Not only is this process far more comfortable than the old putty based impressions, but it's faster and can offer a superior clinical endpoint.

- No goop or gag to worry about
- Fast, accurate impression
- Ideal for Invisalign® clear aligners and retainers
- See a simulation of your potential post-treatment smile

During the impression process, you can breathe or swallow as you normally would. You can even pause during the process if you need to sneeze or just want to ask a question. The scanner gives us a 3D model of your mouth that we use with all Invisalign services including the Invisalign Outcome Simulator to show you what your new smile might look like.